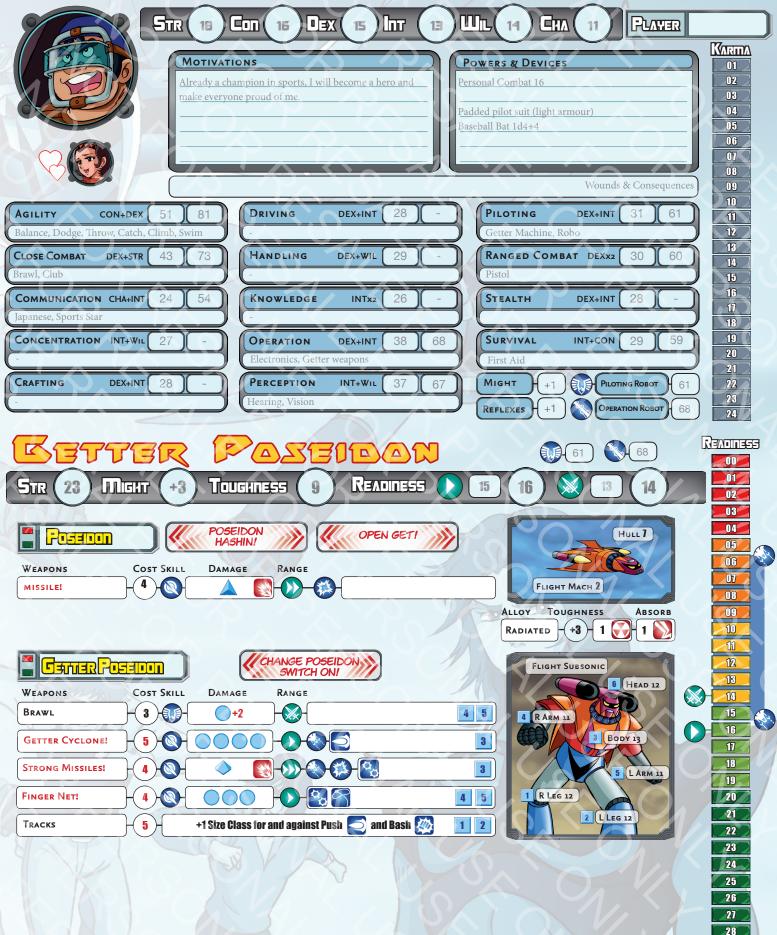

| 25                                                                                                            |
|                                                                                                |                                                                        | 26<br>21                                                                                                      |
|                                                                                                |                                                                        | 28                                                                                                            |

#### In Havato





#### Kuruma Benkei



29 30



Shiba Hirashi





©GO NAGAI/DYNAMIC PLANNING. PERMISSION TO REPRODUCE FOR PERSONAL USE ONLY.

### UMAN DAMAR (DUKE FLEED)





| Yumi Sayaka                                               |                                                                                 |                                            |                 |
|-----------------------------------------------------------|---------------------------------------------------------------------------------|--------------------------------------------|-----------------|
| 5TR 11 C                                                  | on 14 Dex 15 hr 17                                                              |                                            | AMER KARMA      |
| Motivatio