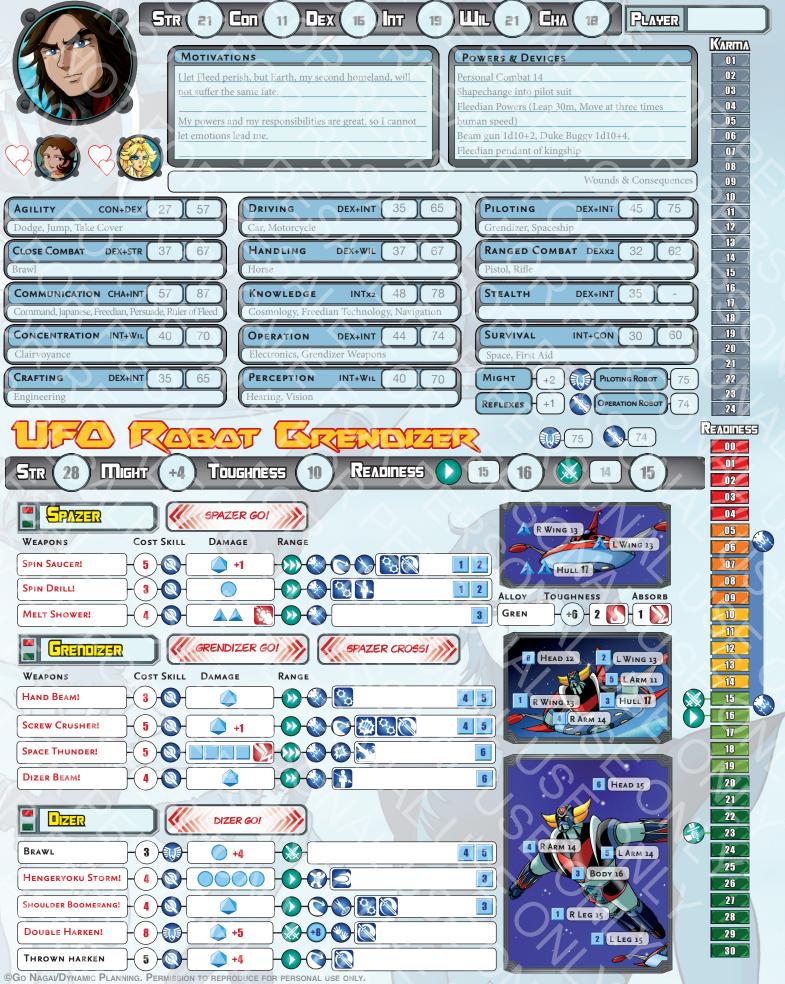

# BRAFE MARIA FLEED

|                                                                                | Con 13 Dex 19 Int 17                                                                                          | Powers & Devices         Personal Combat 16         Fleedian powers (Precognition)         Pilot suit, Motorcycle,         Beam gun 1d10+2,         Freedian pendant of queenship | IRITIA<br>01<br>02<br>03<br>04<br>05<br>06<br>07<br>08<br>09 |
|--------------------------------------------------------------------------------|---------------------------------------------------------------------------------------------------------------|-----------------------------------------------------------------------------------------------------------------------------------------------------------------------------------|--------------------------------------------------------------|
| AGILITY CON+DEX 40 70<br>Dodge, Balance                                        | DRIVING DEX+INT 36 66<br>Car, Motorcycle<br>HANDLING DEX+WIL 38 68                                            | PILOTING DEX+INT 41 71<br>Aircraft                                                                                                                                                | 10<br>11<br>12<br>13                                         |
| COMMUNICATION CHA+INT 37 67<br>Fleedian, Japanese, Persuade, Princess of Fleed | HANDLING DEATWIL 38 000<br>Horse                                                                              | Pistol<br>STEALTH DEX+INT 36 -                                                                                                                                                    | 14<br>15<br>16<br>17                                         |
| CONCENTRATION INT+WIL 36 66<br>Precognition<br>CRAFTING DEX+INT 36 -           | OPERATION     DEX+INT     41     71       Robot, Grendizer weapons       PERCEPTION     INT+WIL     36     66 | SURVIVAL INT+CON 30 60<br>First Aid                                                                                                                                               | 18       19       20       21       22                       |
|                                                                                | Hearing, Vision                                                                                               |                                                                                                                                                                                   | 23<br>24                                                     |