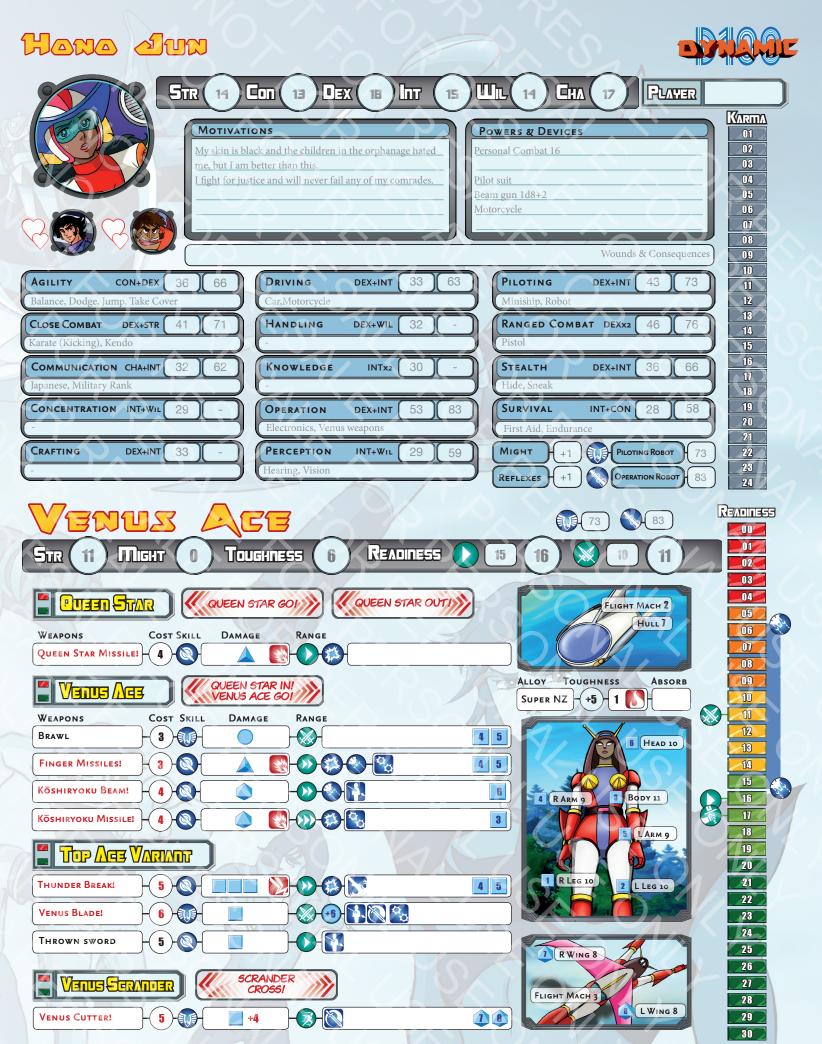

## Nabare Ryoma

29 30

|                                                                                                |                                                                        | UL 11 CHA 13 PLAYER                                                                                           |
|------------------------------------------------------------------------------------------------|------------------------------------------------------------------------|---------------------------------------------------------------------------------------------------------------|
| Мотіуат                                                                                        | IONS                                                                   | Powers & Devices                                                                                              |
|                                                                                                | calls, Ryoma answers.                                                  | Personal Combat 14 02                                                                                         |
|                                                                                                | er requires calm and control, but it takes<br>enthusiasm to be a hero. | Pilot suit                                                                                                    |
|                                                                                                |                                                                        | Motorcycle 05                                                                                                 |
|                                                                                                |                                                                        | 07                                                                                                            |
|                                                                                                |                                                                        | Wounds & Consequences         08                                                                              |
| AGILITY CON+DEX 28 58                                                                          | DRIVING DEX+INT 30 60                                                  | PILOTING DEX+INT 45 75                                                                                        |
| Balance, Dodge                                                                                 | Motorcycle                                                             | Getter Machine, Robot                                                                                         |
| CLOSE COMBAT DEX+STR 50 80                                                                     | HANDLING DEX+WIL 29 -                                                  | Ranged Combat DEXx2         30         60         13           14         14         14         14         14 |
| Brawl, Kendo                                                                                   |                                                                        | Pistol 15                                                                                                     |
| COMMUNICATION CHA+INT 28 58 Japanese                                                           | KNOWLEDGE INTx2 30 -                                                   | STEALTH DEATINT SUL-                                                                                          |
| CONCENTRATION INT+WIL 29 -                                                                     | OPERATION DEX+INT 40 70                                                | Survival         INT+CON         28         58         19                                                     |
|                                                                                                | Electronics, Getter weapons                                            | First Aid 20                                                                                                  |
| CRAFTING DEX+INT 30 -                                                                          | PERCEPTION INT+WIL 29 59                                               |                                                                                                               |
|                                                                                                | Hearing, Vision                                                        | REFLEXES +1 OPERATION ROBOT 70 23                                                                             |
|                                                                                                |                                                                        |                                                                                                               |
| BETTER L                                                                                       | DRABON                                                                 |                                                                                                               |
| STR 19 MIGHT +2 TO                                                                             | JGHNESS 8 READINESS                                                    |                                                                                                               |
|                                                                                                |                                                                        |                                                                                                               |
|                                                                                                | AGON<br>SHIN! OPEN GET!                                                | FLIGHT MACH 2 HULL 7 05                                                                                       |
|                                                                                                |                                                                        |                                                                                                               |
| WEAPONS         COST SKILL         DAM.           Dragon missile         4         4         4 | AGE RANGE                                                              |                                                                                                               |
|                                                                                                |                                                                        | ALLOY TOUGHNESS ABSORB                                                                                        |
|                                                                                                |                                                                        |                                                                                                               |
| 🖉 निइत्तवर गिरुप्तवन्त                                                                         | CHANGE DRAGONI<br>SWITCH ONI                                           |                                                                                                               |
| WEAPONS COST SKILL DAM                                                                         |                                                                        |                                                                                                               |
| Brawl - 4 -                                                                                    | +2                                                                     | 4 5 3 BODY 13                                                                                                 |
| GETTER BEAM!                                                                                   |                                                                        |                                                                                                               |
|                                                                                                | +3                                                                     | 5 LARM 11 17<br>18                                                                                            |
|                                                                                                | +5                                                                     | 4 R ARM 11                                                                                                    |
|                                                                                                |                                                                        | ELIGHT MACH 4                                                                                                 |
|                                                                                                | +2                                                                     |                                                                                                               |
| SHINE SPARK!                                                                                   |                                                                        | 3 1 R LEG 12 2 L LEG 12 23                                                                                    |
|                                                                                                |                                                                        | 25                                                                                                            |
|                                                                                                |                                                                        | 26<br>21                                                                                                      |
|                                                                                                |                                                                        | 28                                                                                                            |